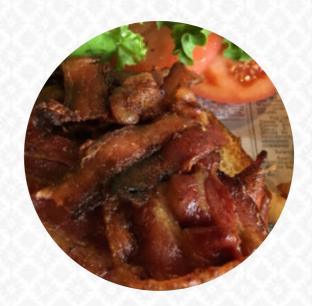

Food was pretty good. Service was terrible. My daughter didn't get her food for 30 minutes later, a plain cheeseburger. The server didn't care, no refills (we went an got our own), the server could care less since they automatically added a 18% gratuity. She seemed almost irritated that we were there ordering food. <a href="read-more">read more</a>. At Moonshine Whiskey in East Bethel, crispy pizza is baked <a href="oven-fresh">oven-fresh</a> using a time-honored method, The <a href="meat">meat</a> is freshly <a href="grilled">grilled</a> here on an open flame. There are also delicious American menus, for example, burgers and grilled meat, They also present delicious <a href="meat">South American</a> dishes to you in the menu.