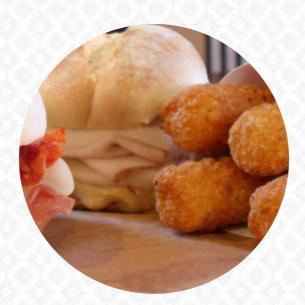

#### Appetizers

CHEESE STICKS

### Sweets and Treats

CHOCOLATE SHAKE

These types of dishes are being served

BURGER PANINI ROAST BEEF FISH