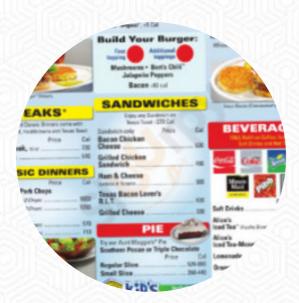

## Waffle House Menu

#### https://menulist.menu

7995 E Texas St, Bossier City, Louisiana, 71111, United States +13187474135 - https://locations.wafflehouse.com/bossiercity-la-1135









On this webpage, you can find the <u>complete menu of Waffle House</u> from Bossier City. Currently, there are **20** courses and drinks up for grabs. For **seasonal or weekly deals**, please contact the owner of the restaurant directly. You can also contact them through their website. What <u>User</u> likes about Waffle House: Whenever I'm in a region that has a waffle house, I'm diving at least once there and I'm several times in the years at this place and it's not disappointed. this time the others have visited the way the chicken sandwich I ordered prepared. I usually order breakfast, but that