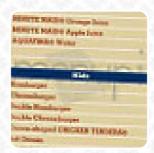

## **Burger King Menu**

Biscuit Sandwich CHEEST TOTS ---

https://menuweb.menu 1825 Main St, Franklin, LA, 70538, United States +13378280220 - http://www.burgerking.com/





## **Burger King Menu**



#### **Burger**

**CHEESEBURGER** 

#### **Side Dishes**

**FRENCH FRIES** 

#### Starters & Salads

**FRENCH FRIES** 

#### Chicken

**CHICKEN NUGGETS** 

#### **Hot Drinks**

**COFFEE** 

#### **Restaurant Category**

**FRENCH** 

#### **Entrées**

**ONION RINGS** 

**NUGGETS** 

### **Ingredients Used**

**CHEESE** 

**BACON** 

**PORK MEAT** 

# These Types Of Dishes Are Being Served



BURGER PANINI FISH

**MEAT** 

**CHICKEN** 

## **Burger King**

1825 Main St, Franklin, LA, 70538, United States

#### **Opening Hours:**

Monday 05:30-01:00 Tuesday 05:30-01:00 Wednesday 05:30-01:00 Thursday 05:30-01:00 Friday 05:30-01:00 Saturday 06:00-01:00 Sunday 06:00-00:00

Made with menuweb.menu