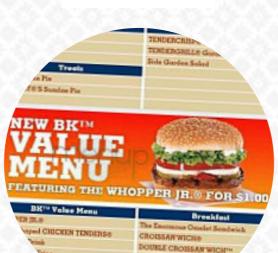

## **Burger King Menu**

Biscuit Sandwich CHEEST TOTS ---

https://menuweb.menu 1825 Main St, Franklin, LA, 70538, United States +13378280220 - http://www.burgerking.com/

## **Burger King Menu**