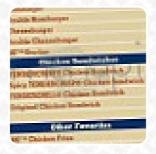

## **Burger King Menu**

Biscuit Sandwich CHEEST TOTS ---

https://menuweb.menu 1825 Main St, Franklin, LA, 70538, United States +13378280220 - http://www.burgerking.com/





## **Burger King Menu**



#### **Burger**

**CHEESEBURGER** 

#### **Side Dishes**

**FRENCH FRIES** 

#### Starters & Salads

**FRENCH FRIES** 

#### Chicken

**CHICKEN NUGGETS** 

#### **Hot Drinks**

**COFFEE** 

#### **Restaurant Category**

**FRENCH** 

#### **Entrées**

**ONION RINGS** 

**NUGGETS** 

### **Ingredients Used**

**CHEESE** 

**BACON** 

**PORK MEAT** 

# These Types Of Dishes Are Being Served



BURGER PANINI FISH

**MEAT** 

**CHICKEN** 

## **Burger King**

1825 Main St, Franklin, LA, 70538, United States

#### **Opening Hours:**

Monday 05:30-01:00 Tuesday 05:30-01:00 Wednesday 05:30-01:00 Thursday 05:30-01:00 Friday 05:30-01:00 Saturday 06:00-01:00 Sunday 06:00-00:00

Made with menuweb.menu