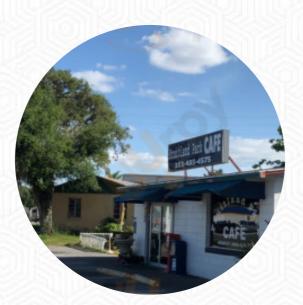

#### Fruitland Park Cafe Menu

<u>https://menulist.menu</u> 3180 US Highway 441/27, Fruitland Park, United States +13524354575 - http://fruitlandparkcafe.com/

The place from Fruitland Park offers 17 different **menus and drinks on <u>the menu</u>** at an average \$4.8. What <u>User</u> likes about <u>Fruitland Park</u> Cafe:

The best coffee in the USA at the price. Only 50 cents. Charming tiny place. Very good food, which is also at a good price. It is not a nonsense place, but is very accommodating to customize your order. Will be back. <u>read</u> <u>more</u>. Fruitland Park Cafe from Fruitland Park is a <u>snug café</u>, where you can enjoy a snack or cake with a **steaming coffee or a sweet chocolate**, and you can enjoy here fine American dishes like *Burger or Barbecue*. Furthermore, the surroundings of the typical American diner turns the meal into an extraordinary event, there are also delectable <u>vegetarian</u> dishes in the menu.