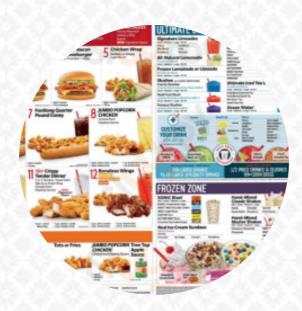

## Non Alcoholic Drinks

**WATER** 

#### **Fish Dishes**

**FISH SANDWICH** 

## **Entrées**

**ONION RINGS** 

**CHEESE STICKS** 

## **Burger**

**BACON CHEESEBURGER** 

**CHEESEBURGER** 

#### **Side Dishes**

**TATER TOTS** 

#### **TOTS**