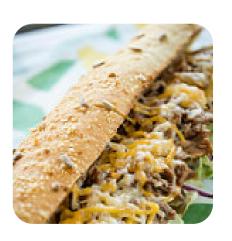

I would recommend this subway because every time I and my wife go there and order a subway with all the toppings we want, and it always comes great. I would say this subway is really neat and clean compared to what we saw around riverview. I like the suppe of Broccoli-cheddar and it was great, I would definitely recommend this subway that is located directly in the walmart in <u>Wimauma</u>. <u>read more</u>. The restaurant is accessible and can therefore also be used with a wheelchair or physiological disabilities. What <u>User</u> doesn't like about Subway: they get the food right, but the workers are on their phones that keeps the line, and then they have no dollar bills that are higher than 20, which are ridiculous I recommend that all do not come into this restaurant because it is not the largest that I probably do not come here anymore and they are from most drinks. <u>read more</u>. Subway from Wimauma is the perfect place if you want to sample tasty American menus like burgers or barbecue, The dishes are usually prepared for you in a short time and fresh. When you're not so ravenous, you can just treat yourself to one of the delicious **sandwiches**, a small salad or another snack, here they serve a <u>diverse brunch</u> for breakfast.