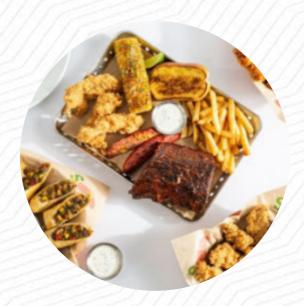

On this homepage, you can find the **complete menu** of Chili's Grill from Midland. Currently, there are **15** menus and drinks available. For *changing offers*, please contact the owner of the restaurant directly. You can also contact them through their website. What <a href="Eric Vasquez"><u>Eric Vasquez</u></a> doesn't like about Chili's Grill:

Came in on Wednesday night 9:15pm. Was seated for a family of 6 people. Multiple employees walked by and ignored us for 15 minutes. No drink orders taken. Multiple employees standing around talking and would look away when we made eye contact with them. We felt very un-welcomed, so we left. Kids were saddened that they did not get their honey chipotle crispers!!!! <a href="read more">read more</a>. At Chili's Grill in Midland, <a href="tasty-meat-is-freshly-prepared">tasty meat-is-freshly-prepared</a> on an open flame and garnished with fine sides.