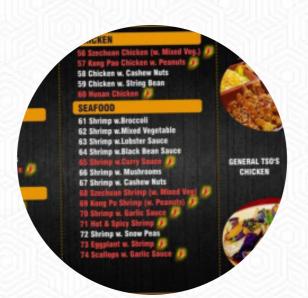

## Asia Lee Menu

https://menulist.menu 109 NJ-23, Franklin, NJ 07416, United States (+1)9738230871 - http://www.asialeerestaurant.com

Here you can find the menu of Asia Lee in Franklin. At the moment, there are 18 dishes and drinks on the card. You can inquire about seasonal or weekly deals via phone. What Joshua Canion likes about Asia Lee: Great Chinese food! Service: Take out Meal type: Dinner Price per person: \$1–10 Food: 5 Service: 5
Atmosphere: 5 Parking space: Plenty of parking Parking options Free parking lot read more. As a customer, you can use the WiFi of the establishment at no extra cost, And into the accessible spaces also come guests with wheelchairs or physical limitations. What Joey T doesn't like about Asia Lee:

Went in and ordered take out , they don't listen to special requests if you want to add or change an ingredient. It seems every-time I order here they forget something and when you tell them about it , they don't make up for it on your next order . I live less than 10 minutes away and the soup I ordered is just barely warm with 3 wontons for a soup that serves 2 , last time I didn't get any wontons . General Tso Chic... <u>read more</u>. For you, Asia Lee from Franklin prepares **tasty sushi (e.g., Nigiri and Inside-Out)**, in many other versions, with fresh ingredients like fish, vegetables and meat, Many customers are particularly looking forward to the experience of *versatile*, *tasty Chinese cuisine*.