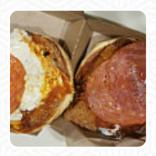

Well I like Arby's food but this time, well let me tell you the convo. I walked to the counter looking at the menu to see if there is something new to try. The cashier asked for here or to go, I said here. Then I asked what kind of sauce comes on that prime rib cheesesteak. She said it doesn't come with any sauce, just provolone, peppers, and steak, your can't take anything off its a pre-mix and just gets melted on.... read more. Should you wish to sample fine American menus like burgers or barbecue, then Arby's in Scottsdale is the ideal place for you, The dishes are usually prepared in the shortest time and fresh for you. Here they also cook **South American** fresh fish, meat, as well as beans and potatoes, In the morning they serve a varied breakfast here.