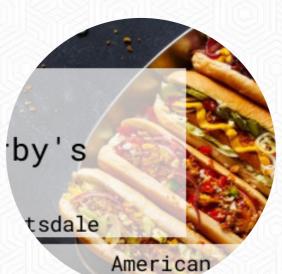

## Arby's Menu

https://menulist.menu 7350 E McDowell Rd, 85257, Scottsdale, US, United States +14809410543 - https://locations.arbys.com/az/scottsdale/7350-e-mcdowell-rd.html

On this webpage, you can find the complete menu of Arby's from Scottsdale. Currently, there are **16** meals and drinks up for grabs. For <u>seasonal or weekly deals</u>, please contact the restaurant owner directly. You can also contact them through their website. What <u>Janessa Kassulke</u> likes about Arby's:

Well I like Arby's food but this time, well let me tell you the convo. I walked to the counter looking at the menu to see if there is something new to try. The cashier asked for here or to go, I said here. Then I asked what kind of sauce comes on that prime rib cheesesteak. She said it doesn't come with any sauce, just provolone, peppers, and steak, your can't take anything off its a pre-mix and just gets melted on.... read more. Should you wish to sample fine American menus like burgers or barbecue, then Arby's in Scottsdale is the ideal place for you, The dishes are usually prepared in the shortest time and fresh for you. Here they also cook **South American** fresh fish, meat, as well as beans and potatoes, In the morning they serve a varied breakfast here.