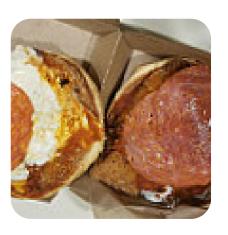

Well I like Arby's food but this time, well let me tell you the convo. I walked to the counter looking at the menu to see if there is something new to try. The cashier asked for here or to go, I said here. Then I asked what kind of sauce comes on that prime rib cheesesteak. She said it doesn't come with any sauce, just provolone, peppers, and steak, your can't take anything off its a pre-mix and just gets melted on.... read more. Should you wish to sample fine American menus like burgers or barbecue, then Arby's in Scottsdale is the ideal place for you, The dishes are usually prepared in the shortest time and fresh for you. Here they also cook **South American** fresh fish, meat, as well as beans and potatoes, In the morning they serve a varied breakfast here.