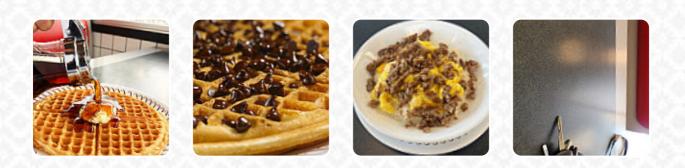

# Waffle House Menu

Side Dishes

Breakfast

SCRAMBLED EGGS

Chicken GRILLED CHICKEN

Dessert

WAFFLE

Potatoes

HASH BROWNS

Toppings

Beverages CHOCOLATE MILK

Hot Drinks

COFFEE

### **Ingredients Used**

CHEESE MILK EGG BACON CHOCOLATE CHILI

SAUSAGE