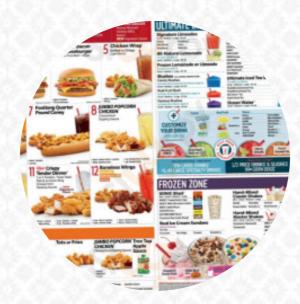

## Sonic Drive-in Menu

**Appetizers** 

**CHEESE STICKS** 

Burgers

**CHEESE BURGER** 

Snacks

**MOZZARELLA STICKS** 

Sandwiches

**GRILLED CHEESE SANDWICH** 

Starters & Salads

**FRIES** 

Soft drinks

**LEMONADE** 

French Fries

**TATER TOTS** 

**American Food** 

**HOT DOG** 

Hot drinks

**TEA** 

Coffee

**CAFÉ** 

Ingredients Used

**CHICKEN** 

**MEAT** 

**MOZZARELLA PASTA** 

These types of dishes are being served