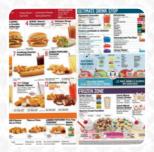

## Sonic Drive-in Menu

**Appetizers** 

**CHEESE STICKS** 

Burgers

**CHEESE BURGER** 

Snacks

**MOZZARELLA STICKS** 

Sandwiches

**GRILLED CHEESE SANDWICH** 

Starters & Salads

**FRIES** 

Soft drinks

**LEMONADE** 

French Fries

**TATER TOTS** 

**American Food** 

**HOT DOG** 

Hot drinks

**TEA** 

Coffee

**CAFÉ** 

Ingredients Used

**CHICKEN** 

**MEAT** 

**MOZZARELLA PASTA** 

These types of dishes are being served