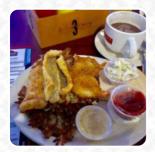

**TOPPINGS** 

**Condiments** 

**SYRUP** 

Burgers

**CHEESE BURGER** 

**BACON CHEESEBURGER** 

These types of dishes are being served

**FISH** 