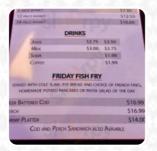

## Fuzzy's Southside Pub Grill Menu

Alcoholic Drinks

**BEER** 

Main courses

**RIBS** 

**Drinks** 

**SODAS** 

Starters & Salads

**FRIES** 

Sauces

**GRAVY** 

Dessert

**CREPES** 

**Chicken Wings** 

**WINGS** 

**Toppings** 

**TOPPINGS** 

**Condiments** 

**SYRUP** 

Burgers

**CHEESE BURGER** 

**BACON CHEESEBURGER** 

These types of dishes are being served

**FISH** 