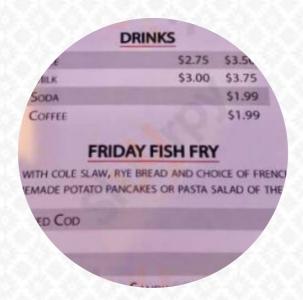

## Fuzzy's Southside Pub Grill Menu

Alcoholic Drinks

**BEER** 

Main courses

**RIBS** 

**Drinks** 

**SODAS** 

Starters & Salads

**FRIES** 

Sauces

**GRAVY** 

Dessert

**CREPES** 

**Chicken Wings** 

**WINGS** 

**Toppings** 

**TOPPINGS** 

**Condiments** 

**SYRUP** 

Burgers

**CHEESE BURGER** 

**BACON CHEESEBURGER** 

These types of dishes are being served

**FISH** 