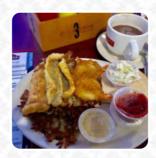

**TOPPINGS** 

**Condiments** 

**SYRUP** 

Burgers

**CHEESE BURGER** 

**BACON CHEESEBURGER** 

These types of dishes are being served

**FISH** 