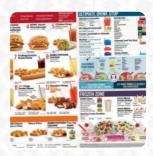

#### Sonic Drive-in Menu

Snacks

**MOZZARELLA STICKS** 

Starters & Salads

**FRIES** 

Chicken

**CHICKEN STRIPS** 

Soft drinks

**LEMONADE** 

**Burger & Hot Dogs** 

**CORN DOG** 

French Fries

TATER TOTS

**American Food** 

**HOT DOG** 

**Drinks** 

**DRINKS** 

Burgers

**CHEESE BURGER** 

**CHILI BURGER** 