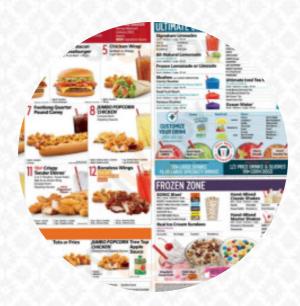

#### Sonic Drive-in Menu

Snacks

**MOZZARELLA STICKS** 

Starters & Salads

**FRIES** 

Chicken

**CHICKEN STRIPS** 

Soft drinks

**LEMONADE** 

**Burger & Hot Dogs** 

**CORN DOG** 

French Fries

TATER TOTS

**American Food** 

**HOT DOG** 

**Drinks** 

**DRINKS** 

Burgers

**CHEESE BURGER** 

**CHILI BURGER** 