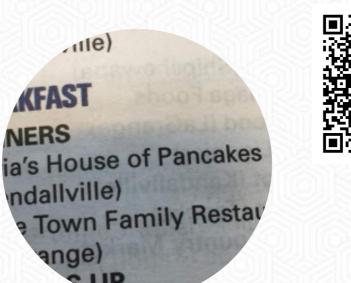

## **Opening Hours:**

Monday 05:00-14:00 Tuesday 05:00-14:00 Wednesday 05:00-14:00 Thursday 05:00-14:00 Friday 05:00-14:00 Saturday 05:00-14:00 Ane10 West Islam boundary Budy's Bar and Grill (Cendally/lile)

## BREAKFAST

WINNERS Maria's House of Pancakes (Kendallville) Home Town Family Restaurant (LaGrango) RUNNERS UP Howe Restaurant