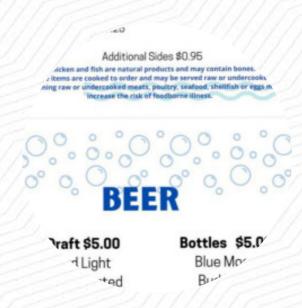

BEER

**DRINKS** 

**Mexican Dishes** 

**TACOS** 

**FISH TACOS** 

Ingredients Used

**PORK MEAT** 

**DUCK** 

Tuesday 12:00-21:00 Wednesday 12:00-21:00 Thursday 12:00-21:00 Friday 12:00-21:00 Saturday 12:00-21:00 Setzer's and Ciders: \$5.00

Sicke's Triple Jam Bud Light White Claw Michelob Ultra Corona Light Corona Extra Constraint Prosecto Moscono Prosecto Miller Life Stella Artois Oberon