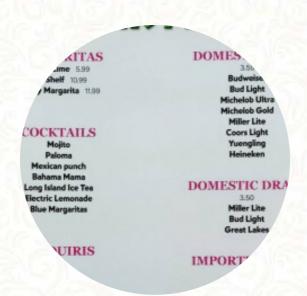

## **Dock's Tavern Menu**

https://menuweb.menu 4540 Lake Rd, Sheffield Lake, USA, United States +14409491729 - https://www.facebook.com/Docks-Tavern-107450169293099/



## **Dock's Tavern Menu**



#### **Drinks**

**BEER** 

#### Starters & Salads

**FRENCH FRIES** 

#### **Sauces**

**SALSA** 

### **Gyros**

**GYROS** 

#### Cocktail

**MARGARITA** 

## **Ingredients Used**

**CHEESE** 

## **Restaurant Category**

**MEXICAN** 

**VEGETARIAN** 

#### **Mexican Dishes**



CHIMICHANGA FAJITAS TACO

**TACOS** 

# These Types Of Dishes Are Being Served

**PANINI** 

**CHICKEN** 

**MEAT** 

**QUESADILLAS** 

**BURGER** 

## **Dock's Tavern**

4540 Lake Rd, Sheffield Lake, USA, United States

#### **Opening Hours:**

Tuesday 14:00-23:00 Wednesday 14:00-23:00 Thursday 14:00-23:00 Friday