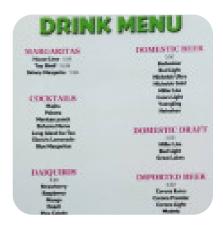

ke, USA, United States +14409491729 - https://www.facebook.com/Docks-Tavern-107450169293099/



## **Dock's Tavern Menu**



#### **Drinks**

**BEER** 

#### Starters & Salads

**FRENCH FRIES** 

#### **Sauces**

**SALSA** 

### **Gyros**

**GYROS** 

#### Cocktail

**MARGARITA** 

## **Ingredients Used**

**CHEESE** 

## **Restaurant Category**

**MEXICAN** 

**VEGETARIAN** 

#### **Mexican Dishes**



CHIMICHANGA FAJITAS TACO

**TACOS** 

# These Types Of Dishes Are Being Served

**PANINI** 

**CHICKEN** 

**MEAT** 

**QUESADILLAS** 

**BURGER** 

## **Dock's Tavern**

4540 Lake Rd, Sheffield Lake, USA, United States

#### **Opening Hours:**

Tuesday 14:00-23:00 Wednesday 14:00-23:00 Thursday 14:00-23:00 Friday 14:00-01:00 Saturday 12:00-01:00 Sunday 12:00-21:00

Made with menuweb.menu