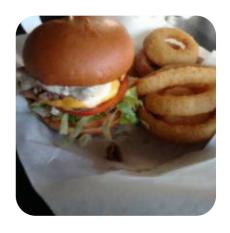

.iloveoph.com









## The Black Horse Tavern Menu



### **Main Courses**

**NACHOS** 

## Chicken

**BUFFALO CHICKEN** 

### **Steaks**

**RIBEYE STEAK** 

### **Mexican Dishes**

**CHICKEN QUESADILLA** 

## **Chicken Wings**

**WINGS** 

## **Restaurant Category**

**VEGETARIAN** 

## **Ingredients Used**

**CHEESE** 

## **Fish Dishes**

FISH AND CHIPS
FISH & CHIPS

### **Drinks**

**DRINKS** 

**BEER** 

### **Starters & Salads**

POTATO CHIPS

**FRENCH FRIES** 

# These Types Of Dishes Are Being Served



CHICKEN FISH MEAT

PANINI BURGER

## The Black Horse Tavern

12598 North Saginaw Rd (at Vienna Farrand Rd), Clio, Michigan, USA, 48420, United States

#### **Opening Hours:**

Tuesday 12:00-23:00 Wednesday 12:00-23:00 Thursday 12:00-23:00 Friday 12:00-00:00 Saturday 12:00-00:00



Made with menuweb.menu