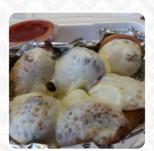

## Sal's New York Pizzeria Menu

https://menulist.menu 2211 N New Hope Rd, Gastonia I-28054-2787, United States (+1)7048100017









On this webpage, you can find the complete menu of Sal's New York Pizzeria from Gastonia. Currently, there are 17 courses and drinks available. For seasonal or weekly deals, please contact the restaurant owner directly. You can also contact them through their website. What User likes about Sal's New York Pizzeria: Yesterday my first time was here. the pizza was very good and I love the thin crust texture. however, which prompts me to take the time to leave a review was their service. the young lady who took my order was very pleasant, which is rare nowadays. what is even more rare is that Sal himself came out to talk to me as if he wanted to know me and thank me for it. When I was there, he welcomed 5 of the 7 people who came... read more. At Sal's New York Pizzeria in Gastonia, cris