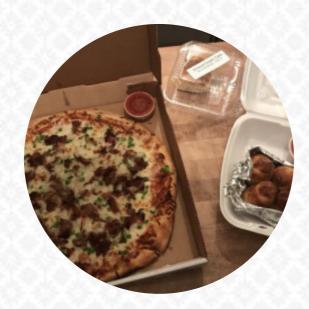

## Sal's New York Pizzeria Menu

https://menulist.menu 2211 N New Hope Rd, Gastonia I-28054-2787, United States (+1)7048100017

On this webpage, you can find the complete menu of Sal's New York Pizzeria from Gastonia. Currently, there are 17 courses and drinks available. For seasonal or weekly deals, please contact the restaurant owner directly. You can also contact them through their website. What User likes about Sal's New York Pizzeria: Yesterday my first time was here. the pizza was very good and I love the thin crust texture. however, which prompts me to take the time to leave a review was their service. the young lady who took my order was very pleasant, which is rare nowadays. what is even more rare is that Sal himself came out to talk to me as if he wanted to know me and thank me for it. When I was there, he welcomed 5 of the 7 people who came... read more. At Sal's New York Pizzeria in Gastonia, crispy pizza is baked fresh using a time-honored method, The meals of this establishment can also be ordered at home or at the party thanks to a catering service.