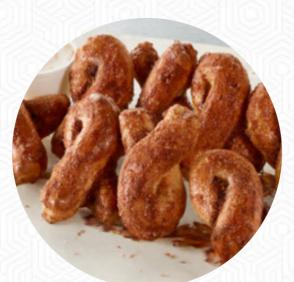

## Domino's Pizza Menu

https://menuweb.menu 836 Ashley Blvd, 02745, New Bedford, US, United States +15089963030 - http://www.dominos.com







## Domino's Pizza Menu



#### Chicken

**CHICKEN WINGS** 

### **Chicken Dishes**

**BBQ CHICKEN** 

## **Chicken Wings**

**WINGS** 

#### **Dessert**

**COOKIE** 

**BROWNIES** 

## Ingredients Used

**BANANA** 

**OLIVES** 

#### Pizza

**HAWAIIAN PIZZA** 

**CHICKEN PIZZA** 

**BBQ CHICKEN PIZZA** 

#### Sauces

**BBQ** 

**BBQ SAUCE** 

**RANCH** 

# These Types Of Dishes Are Being Served

**PIZZA** 

**CHICKEN** 

**COBB** 

## Domino's Pizza

836 Ashley Blvd, 02745, New Bedford, US, United States

#### **Opening Hours:**

Monday 10:30 -24:00 Tuesday 10:30 -24:00 Wednesday 10:30 -24:00 Thursday 10:30 -24:00 Friday 10:30 -01:00 Saturday