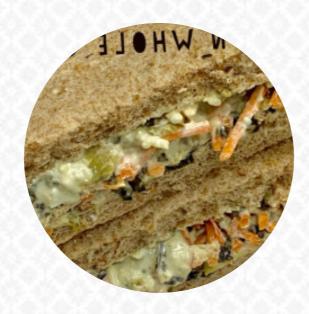

## Muni's Coffee Joint Menu

https://menuweb.menu 222 N Wellwood Ave, 11757, Lindenhurst, US, United States (+1)6314125085









## Muni's Coffee Joint Menu



#### **Sandwiches**

**TURKEY SANDWICH** 

#### **Fish**

**SMOKED SALMON** 

#### **Dessert**

**BLUEBERRY PIE** 

#### **Hot Drinks**

**COFFEE** 

## **Desserts & Beverages**

**ICED CARAMEL MACCHIATO** 

#### **French**

**CROISSANT** 

#### **Sides**

**BRIE** 

#### **Drinks**

**DRINKS** 

**ICED AMERICANO** 

**COLD BREW** 

### Coffee



CARAMEL MACCHIATO
MACCHIATO
ICED LATTE

## **Ingredients Used**

COCONUT

**CARAMEL** 

**CHEESE** 

# These Types Of Dishes Are Being Served

**TURKEY** 

**SANDWICH** 

**PANINI** 

## Muni's Coffee Joint

222 N Wellwood Ave, 11757, Lindenhurst, US, United States

#### **Opening Ho