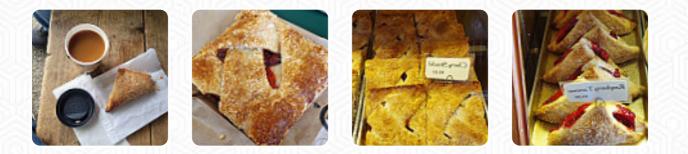

### **Danish Bakery Menu**

<u>https://menuweb.menu</u> 731 Front St, Leavenworth, Washington, USA, 98826, United States **+15095487514 - https://m.facebook.com/pages/The-Danish-Bakery/100871143290687** 



On this site, you can find the **complete** <u>menu</u> of **Danish Bakery** from Leavenworth. Currently, there are **16** menus and drinks up for grabs.

## **Danish Bakery Menu**

#### Drinks

DRINKS

### Schnitzel

SCHNITZEL

#### **Biscuits**

MACAROONS

#### **Sweets & Desserts**

APPLE TURNOVER

#### **Restaurant Category**

VEGAN

#### These Types Of Dishes Are Being Served

BREAD

# **Danish Bakery**

731 Front St, Leavenworth, Washington, USA, 98826, United States

Made with menuweb.menu

#### **Opening Hours:**

Monday 09:00 -17:00 Tuesday 09:00 -17:00 Wednesday 09:00 -17:00 Thursday 09:00 -17:00 Friday 09:00 -20:00 Saturday 09:00 -20:00 Sunday 09:00 -18:00



Dessert WAFFLE COOKIE

Hot Drinks COFFEE TEA

#### **Ingredients Used**

MILK VEGETABLES RASPBERRY CHEESE CREAM CHEESE