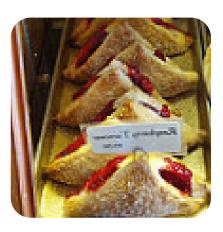

ashington, USA, 98826, United States **+15095487514 - https://m.facebook.com/pages/The-Danish-Bakery/100871143290687** 



On this site, you can find the **complete** <u>menu</u> of **Danish Bakery** from Leavenworth. Currently, there are **16** menus and drinks up for grabs.

## **Danish Bakery Menu**

#### Drinks

DRINKS

### Schnitzel

SCHNITZEL

#### **Biscuits**

MACAROONS

#### **Sweets & Desserts**

APPLE TURNOVER

#### **Restaurant Category**

VEGAN

#### These Types Of Dishes Are Being Served

BREAD

# **Danish Bakery**

731 Front St, Leavenworth, Washington, USA, 98826, United States

Made with menuweb.menu

#### **Opening Hours:**

Monday 09:00 -17:00 Tuesday 09:00 -17:00 Wednesday 09:00 -17:00 Thursday 09:00 -17:00 Friday 09:00 -20:00 Saturday 09:00 -20:00 Sunday 09:00 -18:00



Dessert WAFFLE COOKIE

Hot Drinks COFFEE TEA

#### **Ingredients Used**

MILK VEGETABLES RASPBERRY CHEESE CREAM CHEESE ALMOND MILK