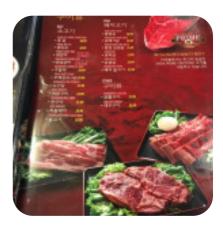

## Seo Ra Beol Menu

| Entrées          |        | Beef Bbq                                  |        |
|------------------|--------|-------------------------------------------|--------|
| ROAST PYUN CHE   | \$30.0 | MARINATED BONELESS RIBS                   | \$30.0 |
| Pork             |        | Dinner                                    |        |
| PORK BELLY       | \$25.0 | SOON TOFU JJI GAE                         | \$11.0 |
| Sauces           |        | GALBI NENG MYUN                           | \$26.0 |
| BBQ              |        | Tacos Menu                                |        |
| <b>_</b>         |        | BEEF TONGUE                               | \$25.0 |
| Dessert          |        | MARINATED PORK                            | \$26.0 |
| WAFFLE           |        | Ingredients Used                          |        |
| Starters         |        | SEAFOOD                                   |        |
| DDUK BOK EE      | \$13.0 | TOFU                                      |        |
| Noodles          |        | КІМСНІ                                    |        |
| CHICK NAENG MYUN | \$13.0 | These Types Of Dishes<br>Are Being Served | S      |
| Popular Items    |        | SOUP                                      |        |
| MUL NAENG MYUN   | \$12.0 | MEAT<br>FISH                              |        |