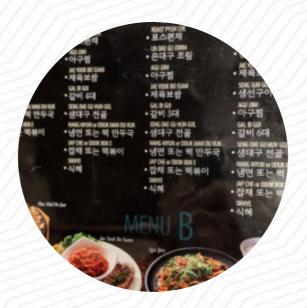

## Seo Ra Beol Menu

| Entrées          |        | Beef Bbq                                  |        |
|------------------|--------|-------------------------------------------|--------|
| ROAST PYUN CHE   | \$30.0 | MARINATED BONELESS RIBS                   | \$30.0 |
| Pork             |        | Dinner                                    |        |
| PORK BELLY       | \$25.0 | SOON TOFU JJI GAE                         | \$11.0 |
| Sauces           |        | GALBI NENG MYUN                           | \$26.0 |
| BBQ              |        | Tacos Menu                                |        |
| <b>_</b>         |        | BEEF TONGUE                               | \$25.0 |
| Dessert          |        | MARINATED PORK                            | \$26.0 |
| WAFFLE           |        | Ingredients Used                          |        |
| Starters         |        | SEAFOOD                                   |        |
| DDUK BOK EE      | \$13.0 | TOFU                                      |        |
| Noodles          |        | КІМСНІ                                    |        |
| CHICK NAENG MYUN | \$13.0 | These Types Of Dishes<br>Are Being Served | S      |
| Popular Items    |        | SOUP                                      |        |
| MUL NAENG MYUN   | \$12.0 | MEAT<br>FISH                              |        |