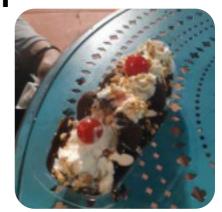

Dessert

**Dari Treats** 

**BROWNIE FUDGE SUNDAE** \$3.9

**BANANA SPLIT** \$4.0

**PARFAIT** \$3.6

**Ingredients Used** 

**BUTTER** 

**PEANUT BUTTER** 