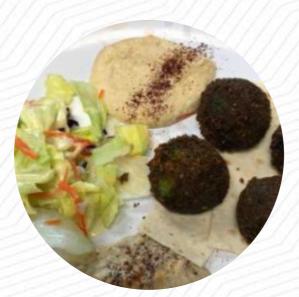

The Barbecue Burger had a beer with waffle fries.. excellent Burgerpatty with a surprisingly delicious take on the bacon. No spoilers here. You just have to go inside and try it for yourself. I read the menu closer to the order and it looks like some more visits in my future. Helpful polite service, scenic location.. well worth the five stars. \*Crossed parking around the noon, but parking a little away helps you to w... read more. Whether it's a tasty flatbread with a pleasant garlic dip or crispy falafel, the enjoyment of the meals from the <u>Middle East</u> almost feels like being on a vacation - topped off with a crispy, sweet baklava, you'll head home satisfied, and you can try tasty American meals like Burger or Barbecue. There are also light **Mediterranean meals** on the menu, **fine** <u>vegetarian</u> **menus** are also on the menu available.