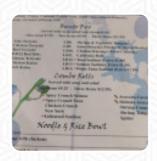

## The Bagel Hole Menu

| Soft Drinks            |       | Coffee                                 |                |
|------------------------|-------|----------------------------------------|----------------|
| WATER                  | \$2.2 | COFFEE                                 | \$1.2          |
| Vegetables<br>SCALLION | \$3.8 | Appetizing And Cream<br>Cheese Corner  |                |
| Sandwiches & Toasts    |       | PLAIN CREAM CHEESE                     | \$2.4          |
| BACON SANDWICH         | \$4.6 | These Types Of Dishes Are Being Served | <b>;</b>       |
| Beverages              |       | TOSTADAS                               |                |
| 20 OZ. GATORADE        | \$1.9 | i de inibrie                           |                |
| Bread                  |       | Sandwiches EGG SANDWICH TUNA SANDWICH  | \$6.0<br>\$6.1 |
| Featured Items         |       | Ingredients Used                       |                |
| SAUSAGE SANDWICH       | \$3.6 | EGG                                    |                |
| Hot Drink              |       | CHEESE                                 |                |
| HOT CHOCOLATE          | ¢1 /  | BUTTER                                 |                |
| HOT CHOCOLATE          | \$1.4 | CREAM CHEESE                           |                |
|                        |       | GARLIC                                 |                |
|                        |       | BANANA                                 |                |