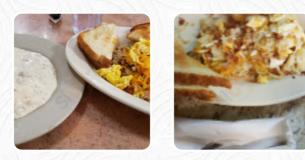

Not fancy food, but good food in nice portions. Restaurant was busy during our visit, yet waitress remained attentive. There's some interesting original artwork and historical photographs in the dining room. Bathrooms appear recently updated. Great experience! <u>read more</u>. At Xtreme Smokehouse Grill in Washington, *flavorful meat is freshly prepared* on an open flame and garnished with tasty sides.