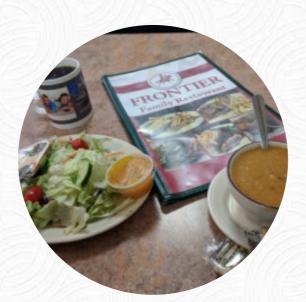

Not fancy food, but good food in nice portions. Restaurant was busy during our visit, yet waitress remained attentive. There's some interesting original artwork and historical photographs in the dining room. Bathrooms appear recently updated. Great experience! <u>read more</u>. At Xtreme Smokehouse Grill in Washington, *flavorful meat is freshly prepared* on an open flame and garnished with tasty sides.