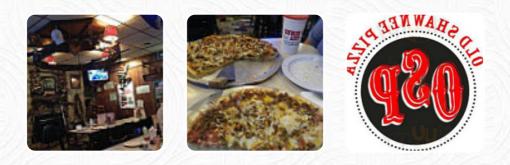

## Old Shawnee Pizza-shawnee Menu

<u>https://menulist.menu</u> 6000 Nieman Road, Shawnee, 66214, United States Of America **+19136315716** 

A complete menu of Old Shawnee Pizza-shawnee from Shawnee covering all 16 dishes and drinks can be found here on the food list. For seasonal or weekly deals, please get in touch via phone or use the contact details provided on the website. What <u>User</u> likes about Old Shawnee Pizza-shawnee:

we ordered a small pizza and expected that we will have rest for the next day. we were served what a personal size pizza would be anywhere else. the gluten-free pizza was good, but it was not safe as it turns out. both pizzas were about \$18 per end (with \$3 extra for a gluten-free crust). that was not worth it. it tasted fine, simply not cost-effective. I want to know how small the personal pizza is when we are small... read more. Tasty pizza is baked hot from the oven at Old Shawnee Pizza-shawnee in Shawnee using a time-honored method, You'll find scrumptious South American cuisine also on the menu. Typically, the burgers of this establishment are served as highlights along with sides like fries, leaf and cabbage salads or wedges, and you will find classic Italian cuisine with classics like pizza and pasta.