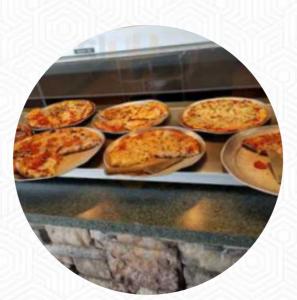

### The Family Pizzagalli Menu

https://menuweb.menu 1219 Gastonia Hwy, 28016, Bessemer City, US, United States +17046296966 - https://stopfusion.top/the-family-pizzagalli-gn-43888234.html

A comprehensive <u>menu</u> of The Family Pizzagalli from Bessemer City covering all **17** dishes and drinks can be found here on the card.

#### These Types Of Dishes Are Being Served

SALAD MEAT CHICKEN PIZZA

SPAGHETTI