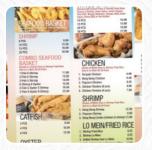

## Corner Seafood And Wings Menu

Salads

CHICKEN SALAD \$10.0

Chicken and Seafood

BENG BENG CHICKEN \$12.0

Snacks

**FRIED MUSHROOMS** 

Fish Platters

FRIED SHRIMP BASKET \$25.0

Seafood

SHRIMP SALAD \$11.0

Something Fried

FRIED CATFISH BASKET \$17.0

**Specialties** 

TERIYAKI CHICKEN \$11.0

**Appetizers** 

**NUGGETS** 

**FRIED SHRIMP** 

Fried rice

SHRIMP FRIED RICE \$11.0

**Daily Specials** 

TUESDAY SPECIAL \$13.0

WEDNESDAY SPECIAL \$10.0

Lo Mein

SHRIMP LO MEIN \$11.0

**Ingredients Used** 

**SEAFOOD** 

**SHRIMP** 

**CHICKEN** 

**CORN** 

**MUSHROOMS** 

### Fried Rice & Noodles

**LO MEIN** 