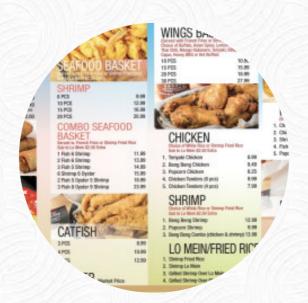

## Corner Seafood And Wings Menu

Salads

CHICKEN SALAD \$10.0

Chicken and Seafood

BENG BENG CHICKEN \$12.0

Snacks

**FRIED MUSHROOMS** 

Fish Platters

FRIED SHRIMP BASKET \$25.0

Seafood

SHRIMP SALAD \$11.0

Something Fried

FRIED CATFISH BASKET \$17.0

**Specialties** 

TERIYAKI CHICKEN \$11.0

**Appetizers** 

**NUGGETS** 

**FRIED SHRIMP** 

Fried rice

SHRIMP FRIED RICE \$11.0

**Daily Specials** 

TUESDAY SPECIAL \$13.0

WEDNESDAY SPECIAL \$10.0

Lo Mein

SHRIMP LO MEIN \$11.0

**Ingredients Used** 

**SEAFOOD** 

**SHRIMP** 

**CHICKEN** 

**CORN** 

**MUSHROOMS** 

### Fried Rice & Noodles

**LO MEIN** 