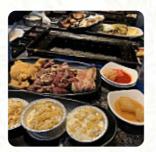

## K-town Korean Bbq Menu

https://menuweb.menu
5450 Southeast 82nd Avenue, Portland, 97266, United States Of America
+15034447700 - http://www.ktownkoreanbbq.com

## K-town Korean Bbq Menu

\$14.0

Drinks Mixed Rice

BEER BIBIMBAP \$11.0

Pork

**PORK BELLY** 

**Side Orders** 

GRILLED POTSTICKER \$14.0

Sauces

**BBQ** 

**Beef Dishes** 

**BULGOGI** 

Bibimbap

DOLSOT BIBIMBAP \$12.0

**Entree And Soup** 

BIBIM NAENGMYUN \$12.0

**Hot Plate** 

LA GALBI SHORT RIB \$23.0

These Types Of Dishes

**Are Being Served** 

**MEAT** 

**Korean Autumn Specials** 

BULGOGI BEEF \$16.0

**Noodles** 

NAENGMYUN \$12.0

JAPCHAE NOODLES \$10.0

**Pan-Fried Fish** 

PAN-FRIED SALTED MACKEREL \$14.0

FRIED PACIFIC SAURY

**Ingredients Used** 

SEAFOOD

**PORK MEAT** 