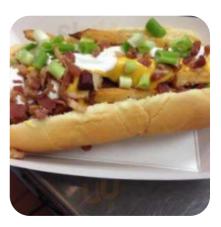

had 2 creative bowls, which like a single draw from each other ice cream shop was a tiny 1 creative cone and a hotdogs and frise and it was \$21 with a 10% tip for the take. very expensive for what they get imo. great ice! read more. If you're in a hurry and need something quick, you can get tasty **Fast-Food dishes just the way you like** 

it from Honey Mackie's in Plymouth, prepared for you in few minutes, and you have the opportunity to try scrumptious American meals like *Burger or Barbecue*. Even **South American** fresh fish, meat, as well as beans and potatoes are grilled here.