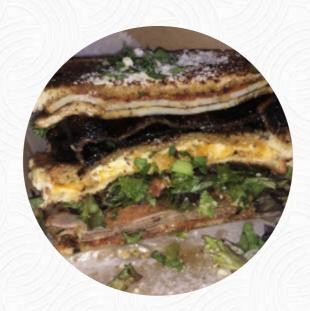

# These types of dishes are being served

**SANDWICH** 

**PANINI** 

**WRAP** 

**BREAD** 

**PASTA** 