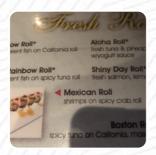

# **Tokyo Lobby Menu**

https://menuweb.menu 5795 W Bell Rd, Glendale, United States Of America +16029424165 - http://tokyolobby.com/