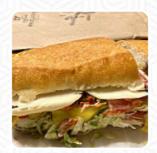

## G's Steaks Grinders Menu

https://menulist.menu 2053 Park St, 06106, Hartford, US, United States +18602161690 - http://gsteaks.com/









On this webpage, you can find the *complete* <u>menu</u> of G's Steaks Grinders from Hartford. Currently, there are 18 meals and drinks up for grabs. For <u>changing offers</u>, please contact the restaurant owner directly. You can also contact them through their website. What <u>User</u> likes about G's Steaks Grinders:

I heard they were good. ends with a cheese steak tweepers, paprika, cheese, Italian grinder and some cheeses. I really enjoyed the cheese steak taste and ate the mahler for dinner. both were fantastic! their location is very clean and they can say that they keep it. the staff was very friendly and it looked like they had a large terrace. can wait to get back to cheeseburger with 4 cheese! Thanks for the great food. read more. The diner and its rooms are wheelchair acc