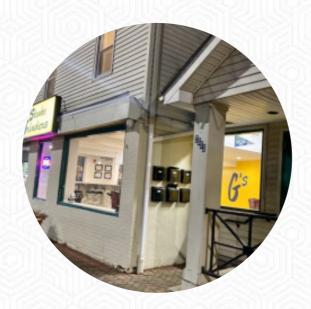

## G's Steaks Grinders Menu

https://menulist.menu 2053 Park St, 06106, Hartford, US, United States +18602161690 - http://gsteaks.com/

On this webpage, you can find the *complete* <u>menu</u> of G's Steaks Grinders from Hartford. Currently, there are 18 meals and drinks up for grabs. For <u>changing offers</u>, please contact the restaurant owner directly. You can also contact them through their website. What <u>User</u> likes about G's Steaks Grinders:

# G's Steaks Grinders

2053 Park St, 06106, Hartford, US, United States

**Opening Hours:** 

Tuesday 11:30 -20:00 Wednesday 11:30 -20:00 Thursday 11:30 -20:00 Friday 11:30 -20:00 Saturday 11:30 -20:00