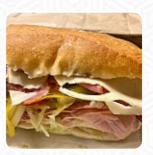

## G's Steaks Grinders Menu

https://menulist.menu 2053 Park St, 06106, Hartford, US, United States +18602161690 - http://gsteaks.com/









On this webpage, you can find the *complete* <u>menu</u> of G's Steaks Grinders from Hartford. Currently, there are 18 meals and drinks up for grabs. For <u>changing offers</u>, please contact the restaurant owner directly. You can also contact them through their website. What <u>User</u> likes about G's Steaks Grinders:

I heard they were good. ends with a cheese steak tweepers, paprika, cheese, Italian grinder and some cheeses. I really enjoyed the cheese steak taste and ate the mahler for dinner. both were fantastic! their location is very clean and they can say that they keep it. the staff was very friendly and it looked like they had a large terrace. can wait to get back to cheeseburger with 4 cheese! Thanks for the great food. read more. The diner and its rooms are wheelchair acces