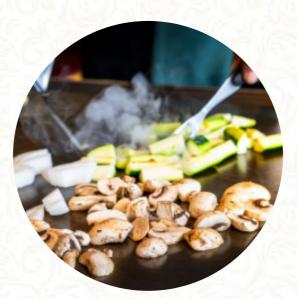

They wouldn't allow us to add tofu to the hibachi vegetables for some unknown reason. The only other veg entree was the veg yakisoba noodles and they can add tofu to this dish. Vegatable roll was boring. Staff was not very knowledgeable or accommodating. Cannot recommend. <u>read more</u>. During meals, a refreshing drink is essential. In this **gastropub**, you will find not only delectable dishes, but also a large and comprehensive variety of good beers and other alcoholic drinks that compliment the food, At the bar, you can unwind with a **freshly tapped beer** or other alcoholic and non-alcoholic drinks. <u>Dishes are prepared authentically in the Asian style</u>, Particularly fine are also the Maki and delicacies like Sashimi from this establishment.