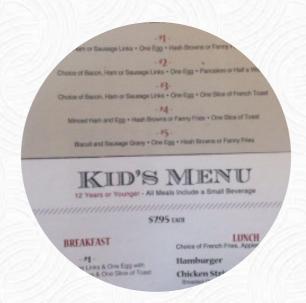

#### Fanny's Menu

# Fanny's Menu

Eggs & Pancakes

**OMELETTE** 

**Coffee** 

Sauces

**GRAVY** 

**CREPES** 

**Dessert** 

**COOKIES** 

**Potatoes** 

**HASH BROWNS** 

American Food

**Individual Items** 

**EGGS BENEDICT** 

Ingredients Used

**SAUSAGE** 

**EGG** 

**MEAT** 

**CHEESE** 

**SEAFOOD** 

**BISCUIT** 

**SHRIMP** 

### Fanny's Menu