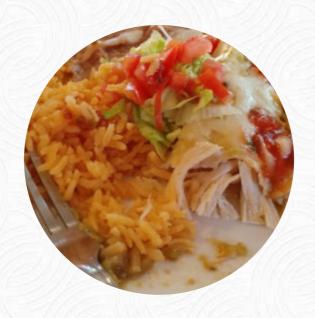

# Nanny's Taqueria Menu

https://menuweb.menu 101 South 11th St, Dolores I-81323, United States +19706760600,+19706760060









# Nanny's Taqueria Menu



## **Side Dishes**

**POTATO CHIPS** 

#### **Sauces**

**SALSA** 

## Cocktail

**MARGARITA** 

### **Beef Steak**

**ASADO** 

# **Restaurant Category**

**MEXICAN** 

# Ingredients Used



BEEF
PORK MEAT
CHILI

# These Types Of Dishes Are Being Served



MEAT
CHICKEN
ICE CREAM

## **Mexican Dishes**

TACOS

**GRILLED MEAT** 

**ENCHILADAS** 

**BURRITO** 

# Nanny's Taqueria

101 South 11th St, Dolores I-81323, United States

#### **Opening Hours:**

Monday 11:00-21:00 Tuesday 11:00-21:00 Wednesday 11:00-21:00 Thursday 11:00-21:00 Friday 11:00-21:00 Saturday 11:00-21:00

Made with menuweb.menu