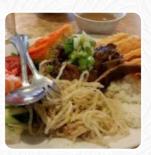

hang down, this is my supreme guilty pleasure when I go through goleta. they consistently serve the chow pan with soy beef in a flash, and for under \$10 it is the best worth to find. make sure there is no fish or oyster sauce and they are good. salty, greasy, veggie, slippery noodles, spicy, all that should be a meal! <a href="read more">read more</a>. The comprehensive selection of *coffee and tea specialties* makes a visit to Noodle City even more worthwhile, there are also delectable <a href="vegetarian">vegetarian</a> dishes in the menu. The menus are prepared according to typical Asian style, Many visitors are particularly looking forward to the experience of <a href="vegetarian">versatile</a>, fine Chinese cuisine.