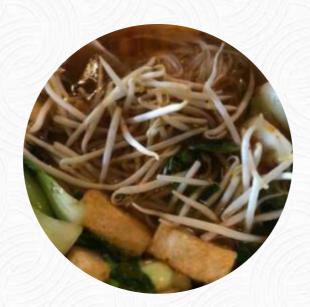

hang down, this is my supreme guilty pleasure when I go through goleta. they consistently serve the chow pan with soy beef in a flash, and for under \$10 it is the best worth to find. make sure there is no fish or oyster sauce and they are good. salty, greasy, veggie, slippery noodles, spicy, all that should be a meal! <a href="read more">read more</a>. The comprehensive selection of *coffee and tea specialties* makes a visit to Noodle City even more worthwhile, there are also delectable <a href="vegetarian">vegetarian</a> dishes in the menu. The menus are prepared according to typical Asian style, Many visitors are particularly looking forward to the experience of <a href="vegetarian">versatile</a>, fine Chinese cuisine.

#### **Noodles**

**EGG NOODLES** 

#### Main Course

**BBQ PORK** 