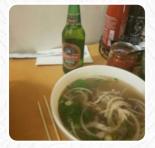

## **Noodle City Menu**

https://menulist.menu

5869 Hollister Ave (at Old Town Goleta), Goleta, California, USA, 93117, United States +18056836818 - http://noodlecitygoleta.com/









A **complete** menu of **Noodle City** from Goleta covering all 17 dishes and drinks can be found here on the menu. For **changing offers**, please get in touch via phone or use the contact details provided on the website.

What User likes about Noodle City:

eating was great, it was eaten twice, good vegetable menu, but they need to specify vegan as they have an oyster sauce in many articles on Veg menu and some options are egg noodles <u>read more</u>. The rooms on site are wheelchair accessible and can also be used with a wheelchair or physical disabilities. What <u>User</u> doesn't like about Noodle City:

hang down, this is my supreme guilty pleasure when I go through goleta. they consistently serve the chow pan with soy beef in a flash, and for under \$10 it is the best worth