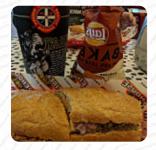

# Firehouse Subs Teas Crossing Menu

https://menulist.menu
3021 Interstate 45 N, 77304, Conroe, US, United States
+19367603608 - https://www.firehousesubs.com









A complete menu of Firehouse Subs Teas Crossing from Conroe covering all **17** dishes and drinks can be found here on the menu. For *seasonal or weekly deals*, please get in touch via phone or use the contact details provided on the website. What <u>User</u> likes about Firehouse Subs Teas Crossing:

beef and cheddar brisket or meatball sub. they will thank me later. they are my target for hot sandwiches. the woman loves the Italian. covid made her sose selection. had already dozens. <u>read more</u>. In beautiful weather you can even eat and drink in the outdoor area. What <u>User</u> doesn't like about Firehouse Subs Teas Crossing: I'm not sure how they stay open. There are never many customers here, the personal is too busy to talk to each other as customers to use. Eating is o