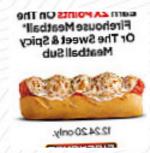

# Firehouse Subs Teas Crossing Menu

https://menulist.menu
3021 Interstate 45 N, 77304, Conroe, US, United States
+19367603608 - https://www.firehousesubs.com









A complete menu of Firehouse Subs Teas Crossing from Conroe covering all **17** dishes and drinks can be found here on the menu. For *seasonal or weekly deals*, please get in touch via phone or use the contact details provided on the website. What <u>User</u> likes about Firehouse Subs Teas Crossing:

beef and cheddar brisket or meatball sub. they will thank me later. they are my target for hot sandwiches. the woman loves the Italian. covid made her sose selection. had already dozens. <u>read more</u>. In beautiful weather you can even eat and drink in the outdoor area. What <u>User</u> doesn't like about Firehouse Subs Teas Crossing: I'm not sure how they stay open. There are never many customers here, the personal is too busy to talk to each other as customers to use. Eating is okay. I