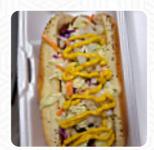

I have to say the best hotdog I've had for a long time. the south was extremely good. buns are fresh and the combination of toppings works well together. bonus added. personal friendly and place extremely clean. will be back. <u>read more</u>. When the weather conditions is pleasant you can also eat and drink outside, And into the accessible spaces also come clientele with wheelchairs or physical disabilities. What <u>User</u> doesn't like about Johnny's Burgers Dogs: