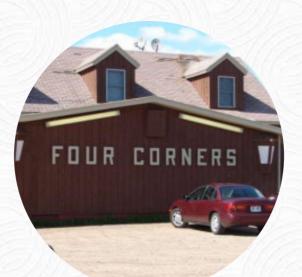

# Four Corners

14982 County Hwy S, 54729, Chippewa Falls, US, United States **Opening Hours:** Tuesday 11:00-23:30 Wednesday 11:00-23:30 Thursday 11:00-23:30 Friday 11:00-01:30 Saturday 11:00-01:30 Sunday 11:00-22:30