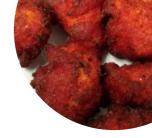

we had a somewhat big order that I felt kind of bad, but it really came fast (even if my children said it took forever lol.) I love the müll. selection of shredded chicken or pork with beef, salat, maischips and queso. I added BBQ sauce and acidic cream and it is probably my favorite. I also liked the corn-nuggets. even my most frightening young man liked it. <u>read more</u>. What <u>User</u> doesn't like about Southern Bell's: