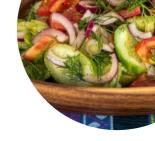

These Types Of Dishes Are Being Served

**SPICY TUNA** 

**SANDWICH** 

**FISH** 

**PANINI** 

**SALAD** 