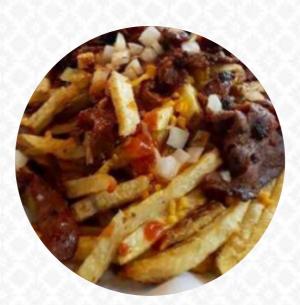

Although not amazing. It's certainly one of, if not the best option for food at the airport.I found they opened at 6am.The menu is fairly limited, and recently your two side options with a main have been pushed to one. <u>read</u> <u>more</u>. At Phil's Bbq in San Diego, there are <u>fine sandwiches</u>, <u>small salads and further snacks</u> for quick hunger, as well as hot and cold drinks, The *meat* is freshly prepared here on an open flame. Furthermore, you'll find delicious American meals, like for instance **burgers and grilled meat** on the menu, You can also discover delicious South American cuisine on the menu.

Alcoholic Drinks

BEER

**Pizza** Pizza texas

Main courses

Sandwiches

**Salad** COLE SLAW

Side dishes

**Main** PULLED PORK Sauces BBQ SAUCE BBQ SAUCE