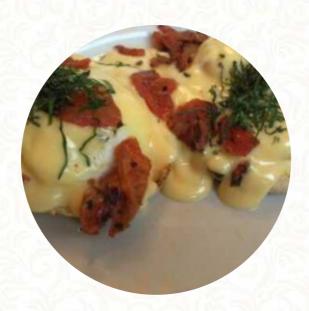

## The Everyday Cafe Pub Menu

https://menulist.menu

14 Maple St, Hopkinton, NH 03229, Merrimack, United States
(+1)6037466041 - http://www.theeverydaycafenh.com







Here you can find the menu of The Everyday Cafe Pub in Merrimack. At the moment, there are **18** dishes and drinks on the card. You can inquire about <u>changing offers</u> via phone. What <u>User</u> likes about The Everyday Cafe Pub:

what a great little go-to-spot for what you might desire! the atmosphere is wonderful, eating is to die, and the personal is like a great family. my favorites is the monkey....Buttery croissant, truthahn, speck, cheese and cut apples. heavenly! they even have a full bar, fun merchandise and homemade spice and backpacks! read more. In nice weather you can even be served in the outdoor a