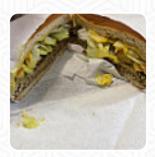

# These types of dishes are being served

**BURGER** 

#### Burgers

| MUSHROOM SWISS BURGER | \$6.0 |
|-----------------------|-------|
| WHATABURGER           | \$3.9 |