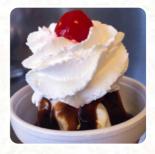

# **Sundae Station Menu**

https://menuweb.menu

1240 W Wooster St Ste B, Bowling Green, Ohio, USA, 43402, United States +14193522663 - https://www.facebook.com/thesundaestation/&opi=79508299









## **Sundae Station Menu**



#### Non Alcoholic Drinks

**ROOT BEER** 

#### **Snacks**

**FRIED MUSHROOMS** 

#### **Sandwiches**

**CHICKEN SANDWICH** 

#### Side Dishes

**PICKLES** 

#### **Drinks**

**BEER** 

#### Starters & Salads

**FRENCH FRIES** 

#### **Soft Drinks**

**LEMONADE** 

#### **Mexican Dishes**

**TACOS** 

#### Ice Cream\*

**SUNDAE** 

## **Toppings**

**TOPPINGS** 

#### **Milkshakes**

**MILKSHAKE** 

#### 2019 Ice Cream Menu

AVALANCHES (OUR VERSION OF A FLURRY) (LARGE)

### **Entrées**

MINI CORN DOGS (8) FRIED PICKLES

#### Dessert

**MILKSHAKES** 

**VANILLA ICE CREAM** 

# These Types Of Dishes Are Being Served



## Ingredients Used



SYRUP
PEANUT BUTTER
YOGURT

BUTTER CHOCOLATE

# **Sundae Station Menu**



# **Sundae Station**

1240 W Wooster St Ste B