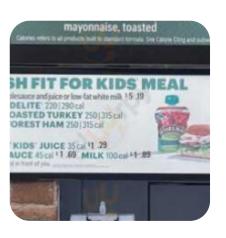

# These types of dishes are being served

**CHICKEN BACON RANCH** 

**FISH** 

**SOUP** 

**ROASTED CHICKEN** 

**PANINI** 