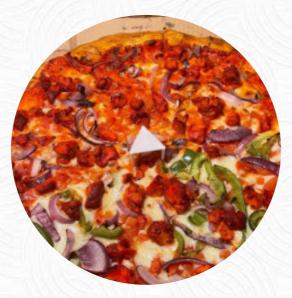

## **Bombay Pizza Curry Menu**

https://menuweb.menu 16165 SW Regatta Ln 700, 97006, Beaverton, US, United States (+1)5037465400 - http://www.bombaypizzacurry.com/









## **Bombay Pizza Curry Menu**



#### Chicken

**CHICKEN WINGS** 

#### **Sauces**

**CURRY SAUCE** 

### **Chicken Wings**

**WINGS** 

#### **Asian Specialties**

**SAMOSA** 

#### **Toppings**

**TOPPINGS** 

#### **Sides**

**GARLIC KNOTS** 

#### Pizza

**CHICKEN PIZZA** 

**VEGGIE PIZZA** 

### Ingredients Used

**GARLIC** 

**BUTTER** 

# These Types Of Dishes Are Being Served

**PIZZA** 

**CHICKEN** 

#### Indian

**BUTTER CHICKEN** 

**TANDOORI CHICKEN** 

**CHICKEN CURRY** 

NAAN

## **Bombay Pizza Curry**

16165 SW Regatta Ln 700, 97006, Beaverton, US, United States

#### **Opening Hours:**

Tuesday 12:00